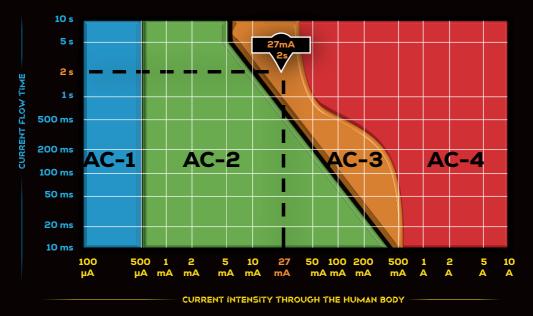

# LETHALITY DIAGRAM OF THE ELECTRIC PULSE

- AC-1 = IMPERCEPTIBLE
- AC-2 = PERCEPTIBLE LIMIT, SAFE
- AC-3 = REVERSIBLE MUSCLE CONTRACTION
- AC-4 = INCREASED RISK OF CARDIAC FIBRILLATION

### **KEY POINTS**

- 1. NON-LETHAL : 27MA IMPULSE DURATION = 2 SECONDS (MAX) CLASSIFIED IN THE AC-3 ZONE
- 2. VERY EFFECTIVE : 50K VOLTS
- **3. VERY DETERRENT : POWERFUL ELECTRIC ARC**
- 4. DE-ESCALATION : CONTROL OF THE SITUATIONS + TIME SAVING
- 5. MULTI-ASSAILANT MANAGEMENT : 100 ELECTRIC IMPULSES PER DAY GUARANTEED
- 6. NON-REMOVABLE AND NON-AGGRESSIVE EQUIPMENT : TACTICAL GLOVE / PPE / EN388
- 7. FORCES REBALANCING : LAW ENFORCEMENT (WOMEN/MEN) VS. THREATS
- 8. BOOST IN SELF-CONFIDENCE : COMPOSURE, LUCIDITY AND CRISIS MANAGEMENT