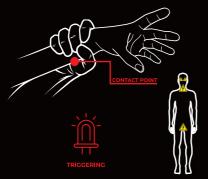

#### **3 SECURITY MODE**

**Closed fist safety** 

CONTACT: Grab the assailant, avoiding the areas considered dangerous (eyes/jugular/testicles). Upon contact of the glove with the assailant, the contact button located in the middle of the palm of the hand will trigger the electrical impulse (Triggering).

The user can close his fist if needed without receiving an electric shock.

In a tense climate of confrontation, stress and fear become factors in human error.

When confrontation becomes unavoidable, it is imperative to secure all lives at stake. We are proud to present the only non-lethal alternative to carry out your mission.