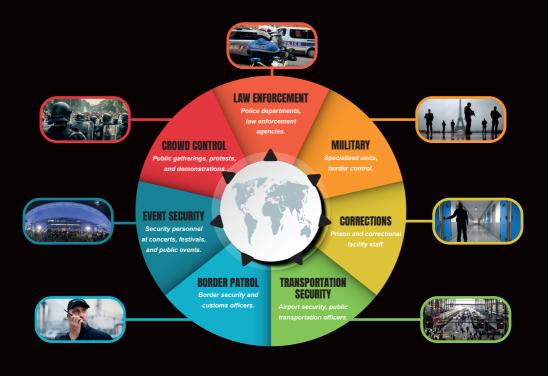

avoidable, it is imperative to secure all lives at stake. We are proud to present the only non-lethal alternative to carry out your mission.

Our Glove offers you two modes to handle any situation : A Deterrence mode and a Contact mode.



### **KEY POINTS**

- 1. NON-LETHAL : 27MA IMPULSE DURATION = 2 SECONDS (MAX) CLASSIFIED IN THE AC-3 ZONE
- 2. VERY EFFECTIVE : 50K VOLTS
- **3. VERY DETERRENT : POWERFUL ELECTRIC ARC**
- 4. DE-ESCALATION : CONTROL OF THE SITUATIONS + TIME SAVING
- 5. MULTI-ASSAILANT MANAGEMENT : 100 ELECTRIC IMPULSES PER DAY GUARANTEED
- 6. NON-REMOVABLE AND NON-AGGRESSIVE EQUIPMENT : TACTICAL GLOVE / PPE / EN388
- 7. FORCES REBALANCING : LAW ENFORCEMENT (WOMEN/MEN) VS. THREATS
- 8. BOOST IN SELF-CONFIDENCE : COMPOSURE, LUCIDITY AND CRISIS MANAGEMENT

### **ALL USES**



## FORCE CONTINUUM





The Glove revolutionizes personal security with a discreet yet powerful design, suitable for diverse environments. Its unique advantages, from minimal physiological impact to ease of use, make it an outstanding solution compared to other non-lethal weapons. Its non-lethal shock and user-friendly design ensure heightened safety and reduce the risks of misuse. Versatile and adaptable, it provides an accessible self-defense solution in various contexts. The Glove represents a major breakthrough in personal security, combining innovation, adaptability, and reliability in a compact solution.

# TRAINING



- 1 TECHNICAL MODULE / 1H30
- 2 LEGAL MODULE / 30'
- 3 OPERATIONAL MODULE / 30'







- 1 TECHNICAL MODULE / 30'
- 2 OPERATIONAL MODULE / 1H



Validation of the ce