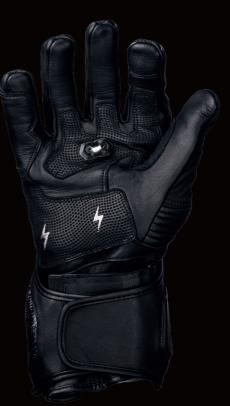

# E<mark>S</mark>G - LITE PRO V2

| 1 - Rubber | shell  | for | phalanx    | protection |
|------------|--------|-----|------------|------------|
|            | 211011 |     | priciality | protection |

- 2 Label brand
- 3 Vibrator
- 4 Battery 1800 mAh / 3.7v (8 hours battery)
- 5 Rubber shell for high voltage transformer (50,000 V / 25 mA) protection
- 6 Power on/off control mainboard
- 7 Rubber shell for metacarpal protection
- 8 4-way stretch fabric

- 1 Leather patch for finger protection in a closed fist against electric arc
- 2 Tactile touch
- 3 Shell + deterrent button for triggering electric impulse
- 4 Reinforcement patch for hand protection
- 5 Pull strap
- 6 Wrist strap with anti-pull feature
- 7 Shell + contact button for triggering electric impulse
- 8 Suede leather palm
- 9 Electrodes / Electric impulse