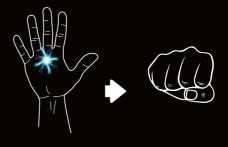

#### **3 SECURITY MODE**

**Closed fist safety** 

CONTACT: Grab the assailant, avoiding the areas considered dangerous (eyes/jugular/testicles). Upon contact of the glove with the assailant, the contact button located in the middle of the palm of the hand will trigger the electrical impulse (Triggering).

The user can close his fist if needed without receiving an electric shock.

In a tense climate of confrontation, stress and fear become factors in human error.

When confrontation becomes unavoidable, it is imperative to secure all lives at stake. We are proud to present the only non-lethal alternative to carry out your mission.