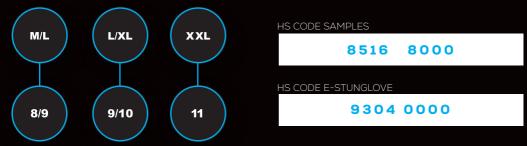

### **KEY POINTS**

- 1. NON-LETHAL : 27MA IMPULSE DURATION = 2 SECONDS (MAX) CLASSIFIED IN THE AC-3 ZONE
- 2. VERY EFFECTIVE : 50K VOLTS
- **3. VERY DETERRENT : POWERFUL ELECTRIC ARC**
- 4. DE-ESCALATION : CONTROL OF THE SITUATIONS + TIME SAVING
- 5. MULTI-ASSAILANT MANAGEMENT : 100 ELECTRIC IMPULSES PER DAY GUARANTEED
- 6. NON-REMOVABLE AND NON-AGGRESSIVE EQUIPMENT : TACTICAL GLOVE / PPE / EN388
- 7. FORCES REBALANCING : LAW ENFORCEMENT (WOMEN/MEN) VS. THREATS
- 8. BOOST IN SELF-CONFIDENCE : COMPOSURE, LUCIDITY AND CRISIS MANAGEMENT