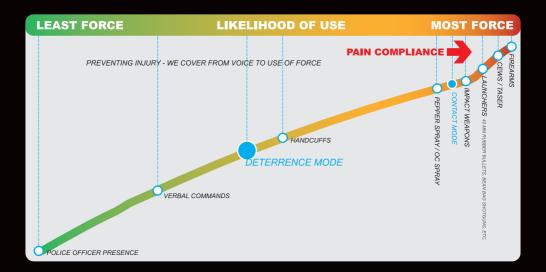

## FORCE CONTINUUM

The Glove revolutionizes personal security with a discreet yet powerful design, suitable for diverse environments. Its unique advantages, from minimal physiological impact to ease of use, make it an outstanding solution compared to other non-lethal weapons. Its non-lethal shock and user-friendly design ensure heightened safety and reduce the risks of misuse. Versatile and adaptable, it provides an accessible self-defense solution in various contexts. The Glove represents a major breakthrough in personal security, combining innovation, adaptability, and reliability in a compact solution.