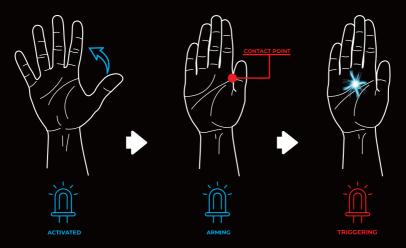

#### **DISSUASION MODE**

Triggering of the electric pulse by electro-magnetic sensor

DISSUASION (remotely): Move your thumb towards your index finger to activate arming. The electrical impulse will immediately be triggered. (Triggering).

#### **2** CONTACT MODE

Triggering of the electric impulse by contact button

#### **3 SECURITY MODE**

**Closed fist safety** 

CONTACT: Grab the assailant, avoiding the areas considered dangerous (eyes/jugular/testicles). Upon contact of the glove with the assailant, the contact button located in the middle of the palm of the hand will trigger the electrical impulse (Triggering).

The user can close his fist if needed without receiving an electric shock.

In a tense climate of confrontation, stress and fear become factors in human error.

When confrontation becomes unavoidable, it is imperative to secure all lives at stake. We are proud to present the only non-lethal alternative to carry out your mission.

Our Glove offers you two modes to handle any situation : A Deterrence mode and a Contact mode.