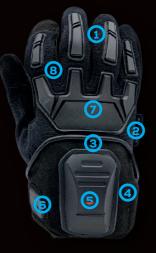

# E<mark>S</mark>G - LITE PRO V2

| 1 - Rubber | shell  | for | phalanx    | protection |
|------------|--------|-----|------------|------------|
|            | 211011 |     | priciality | protection |

- 2 Label brand
- 3 Vibrator
- 4 Battery 1800 mAh / 3.7v (8 hours battery)
- 5 Rubber shell for high voltage transformer (50,000 V / 25 mA) protection
- 6 Power on/off control mainboard
- 7 Rubber shell for metacarpal protection
- 8 4-way stretch fabric