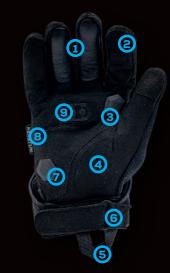

- 1 Leather patch for finger protection in a closed fist against electric arc
- 2 Tactile touch
- 3 Shell + deterrent button for triggering electric impulse
- 4 Reinforcement patch for hand protection
- 5 Pull strap
- 6 Wrist strap with anti-pull feature
- 7 Shell + contact button for triggering electric impulse
- 8 Suede leather palm
- 9 Electrodes / Electric impulse